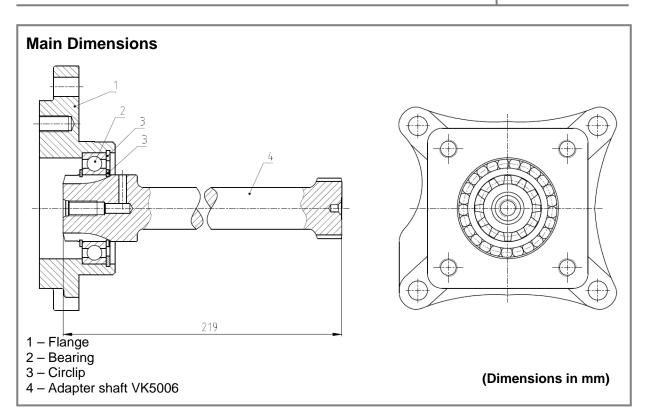

Note 2:

Adapter Kit is supplied without studs. Please use those that are provided with the PTO.

- 4 screws UMB M12x35

- 4 washers

- 1 jute Volvo