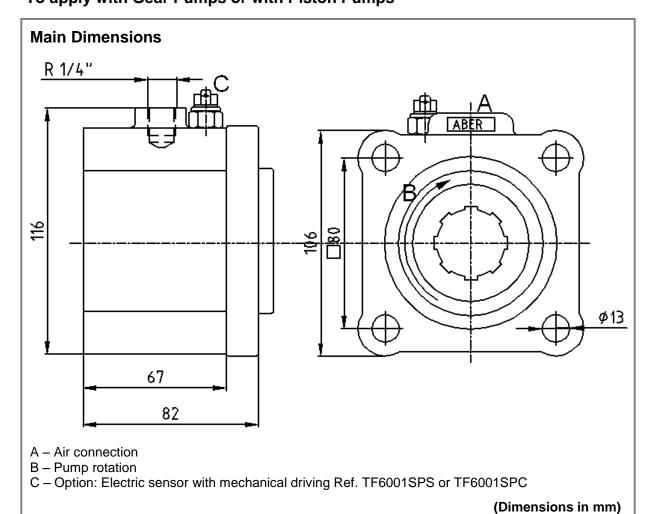

## **Power Take Offs**

Relation 1:1

007.1

Ref. TF6001SP

To apply with Gear Pumps or with Piston Pumps

MAN/VW

| Main Data                                   |               |
|---------------------------------------------|---------------|
| Continuous Torque (Nm)                      | 300           |
| Intermittent Torque (Nm)                    | 420           |
| Power (at 1000 rpm)                         | 42 cv / 32 kW |
| Mounting Position                           | Rear          |
| Pump Rotation                               | Left Hand     |
| Weight (kg)                                 | 4.3           |
| PTO internal ratio                          | 1:1           |
| Indicative ratio from motor to PTO's output | 1:0,449       |