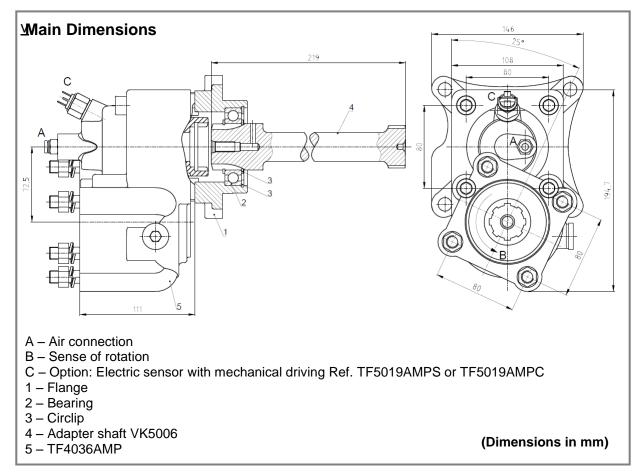

## To apply with Gear Pumps or with Piston Pumps

| Main Data                                   |                 |                   |
|---------------------------------------------|-----------------|-------------------|
| Continuous Torque (Nm)                      |                 | 450               |
| Intermittent Torque (Nm)                    |                 | 500               |
| Power (at 1000 rpm)                         |                 | 62 cv / 46 kW     |
| Mounting Position                           |                 | Rear              |
| Pump Rotation                               |                 | Right Hand        |
| Weight (kg)                                 |                 | 15,3              |
| PTO internal ratio                          |                 | 1:1,35            |
| Indicative ratio from motor to PTO's output |                 |                   |
| AT 2412C                                    | High: 1 : 1.188 | Normal: 1 : 0.945 |