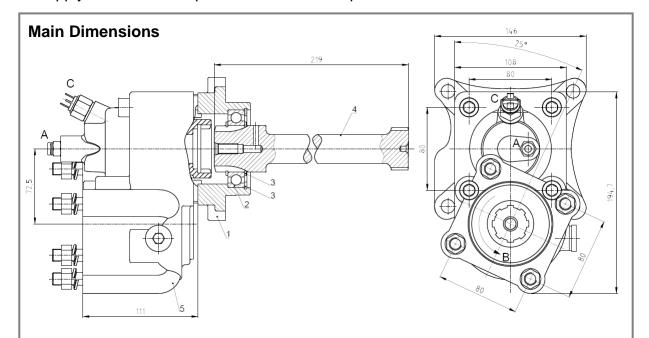

## **Power Take Offs**

**Relation 1:1,56** 

AT 2412C; AT 2412AT; AT 2512 C; AT 2514; AT 2515C; AT 2812C; ATO 2512C; ATO 3112C

To apply with Gear Pumps or with Piston Pumps

**VOLVO** 

- A Air connection
- B Sense of rotation
- C Option: Electric sensor with mechanical driving Ref. TF5018AMPS or TF5018AMPC
- 1 Flange
- 2 Bearing
- 3 Circlip
- 4 Adapter shaft VK5006

5 - TF4035AMP

(Dimensions in mm)

Ref. TF5018AMP

| Main Data                                   |                           |
|---------------------------------------------|---------------------------|
| Continuous Torque (Nm)                      | 400                       |
| Intermittent Torque (Nm)                    | 500                       |
| Power (at 1000 rpm)                         | 55 cv / 40 kW             |
| Mounting Position                           | Rear                      |
| Pump Rotation                               | Right Hand                |
| Weight (kg)                                 | 15,3                      |
| PTO internal ratio                          | 1:1,56                    |
| Indicative ratio from motor to PTO's output |                           |
| AT 2412C High: 1                            | : 1.373 Normal: 1 : 1.092 |