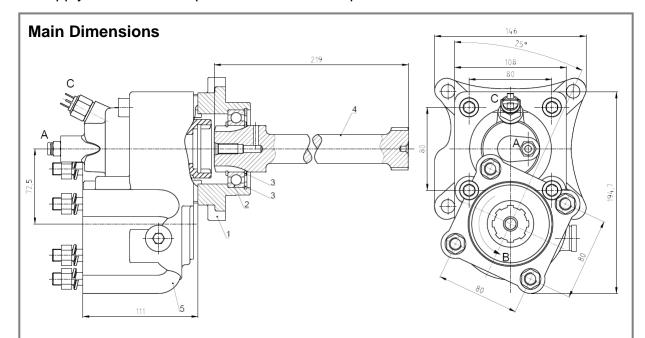

## **Power Take Offs**

**Relation 1:1,73** 

AT 2412C; AT 2412AT; AT 2512C; AT 2514; AT 2515C; AT 2812C; ATO 2512C; ATO 3112C

To apply with Gear Pumps or with Piston Pumps

**VOLVO** 

- A Air connection
- B Sense of rotation
- C Option: Electric sensor with mechanical driving Ref. TF5017AMPS or TF5017AMPC
- 1 Flange
- 2 Bearing
- 3 Circlip
- 4 Adapter shaft VK5006

5 - TF4034AMP

(Dimensions in mm)

Ref. TF5017AMP

| Main Data                                   |                             |
|---------------------------------------------|-----------------------------|
| Continuous Torque (Nm)                      | 350                         |
| Intermittent Torque (Nm)                    | 450                         |
| Power (at 1000 rpm)                         | 48 cv / 36 kW               |
| Mounting Position                           | Rear                        |
| Pump Rotation                               | Right Hand                  |
| Weight (kg)                                 | 15,3                        |
| PTO internal ratio                          | 1:1,73                      |
| Indicative ratio from motor to PTO's output |                             |
| AT 2412C High:                              | 1 : 1.522 Normal: 1 : 1.211 |