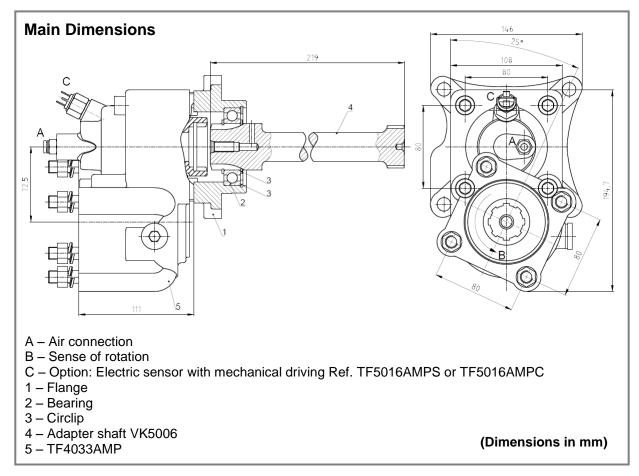

## Power Take Offs Relation 1:1

VOLVO

AT 2412C; AT 2412AT; AT 2512C; AT 2514; AT 2515C; AT 2812C; ATO 2512C; ATO 3112C

## To apply with Gear Pumps or with Piston Pumps



| Main Data                                   |                 |                   |
|---------------------------------------------|-----------------|-------------------|
| Continuous Torque (Nm)                      |                 | 500               |
| Intermittent Torque (Nm)                    |                 | 550               |
| Power (at 1000 rpm)                         |                 | 69 cv / 51 kW     |
| Mounting Position                           |                 | Rear              |
| Pump Rotation                               |                 | Right Hand        |
| Weight (kg)                                 |                 | 15,3              |
| PTO internal ratio                          |                 | 1:1               |
| Indicative ratio from