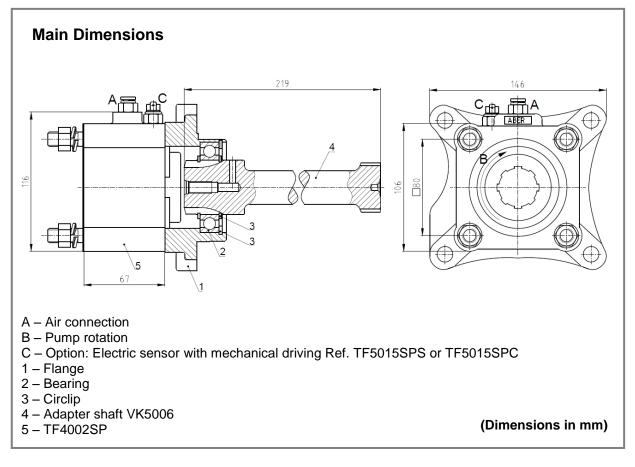

## To apply with Gear pumps or with Piston Pumps

| Main Data                                   |                 |                   |
|---------------------------------------------|-----------------|-------------------|
| Continuous Torque (Nm)                      |                 | 300               |
| Intermittent Torque (Nm)                    |                 | 420               |
| Power (at 1000 rpm)                         |                 | 42 cv / 32 kW     |
| Mounting Position                           |                 | Rear              |
| Pump Rotation                               |                 | Right Hand        |
| Weight (kg)                                 |                 | 7,5               |
| PTO internal ratio                          |                 | 1:1               |
| Indicative ratio from motor to PTO's output |                 |                   |
| AT 2412C                                    | High: 1 : 0.880 | Normal: 1 : 0.700 |