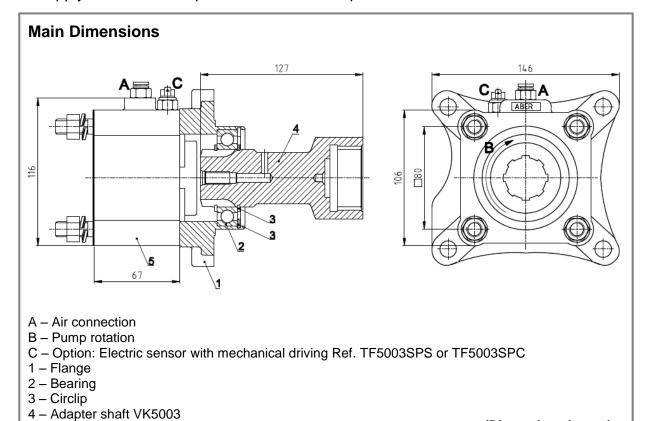

## **Power Take Offs**

Ref. TF5003SP

(Dimensions in mm)

Relation 1:1

**VOLVO** R70; SR70; SR71

## To apply with Gear Pumps or with Piston Pumps

|                                | Main Data    |               |
|--------------------------------|--------------|---------------|
| Continuous Torque (Nm)         |              | 300           |
| Intermittent Torque (Nm)       |              | 420           |
| Power (at 1000 rpm)            |              | 42 cv / 32 kW |
| <b>Mounting Position</b>       |              | Rear          |
| Pump Rotation                  |              | Left Hand     |
| Weight (kg)                    |              | 8             |
| PTO internal ratio             |              | 1:1           |
| Indicative ratio from motor to | PTO's output |               |
|                                | •            |               |
| R70 1 : 0.840                  |              |               |