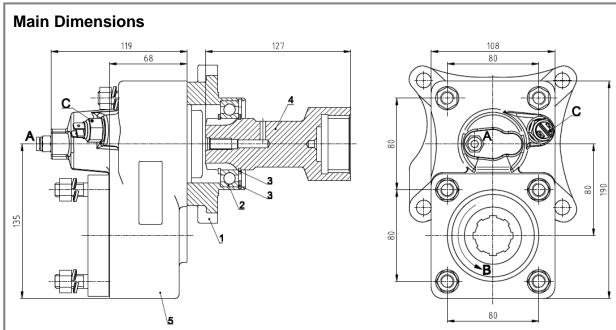

## To apply with Gear Pumps or with Piston Pumps

- A Air connection
- B Pump rotation
- C Option: Electric sensor with mechanical driving Ref. TF5003AMPS or TF5003AMPC
- 1 Flange
- 2 Bearing
- 3 Circlip
- 4 Adapter shaft VK5003

5 - TF4002AMP

(Dimensions in mm)

Ref. TF5003AMP

| Main Data                                   |                 |                   |               |
|---------------------------------------------|-----------------|-------------------|---------------|
| Continuous Torque (Nm)                      |                 |                   | 300           |
| Intermittent Torque (Nm)                    |                 |                   | 420           |
| Power (at 1000 rpm)                         |                 |                   | 42 cv / 32 kW |
| Mounting Position                           |                 |                   | Rear          |
| Pump Rotation                               |                 |                   | Right Hand    |
| Weight (kg)                                 |                 |                   | 11,5          |
| PTO internal ratio                          |                 |                   | 1:1,32        |
| Indicative ratio from motor to PTO's output |                 |                   |               |
| R70                                         | 1 : 1.110       |                   |               |
| SR70 ; SR71                                 | High: 1 : 1.380 | Normal: 1 : 1.110 |               |