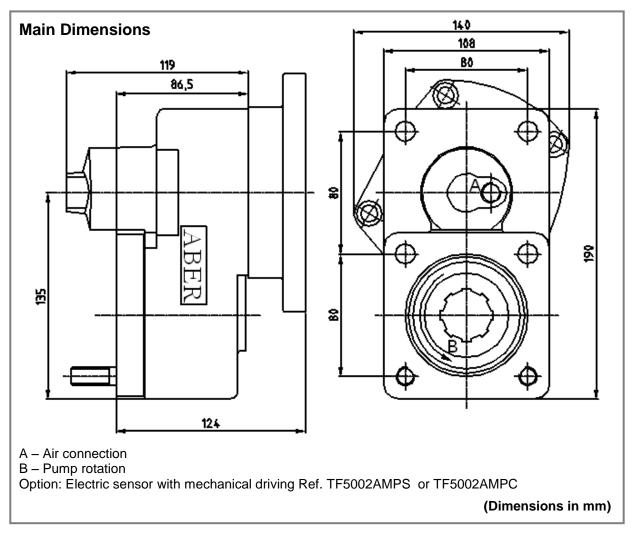

## Power Take Offs Relation 1 : 1,32

VOLVO

R61 ; MR61 ; SR61 ; R62 ; MR62 ; SR62 ; R60

## To apply with Gear pumps or with Piston Pumps



| Main Data                |                  |                 |               |
|--------------------------|------------------|-----------------|---------------|
| Continuous Torque (Nm)   |                  |                 | 300           |
| Intermittent Torque (Nm) |                  |                 | 420           |
| Power (at 1000 rpm)      |                  |                 | 42 cv / 32 kW |
| Mounting Position        |                  |                 | Rear          |
| Pump Rotation            |                  |                 | Right Hand    |
| Weight (kg)              |                  |                 | 10            |
| PTO internal ratio       |                  |                 | 1:1,32        |
| Indicative ratio         | from motor to PT | D´s output