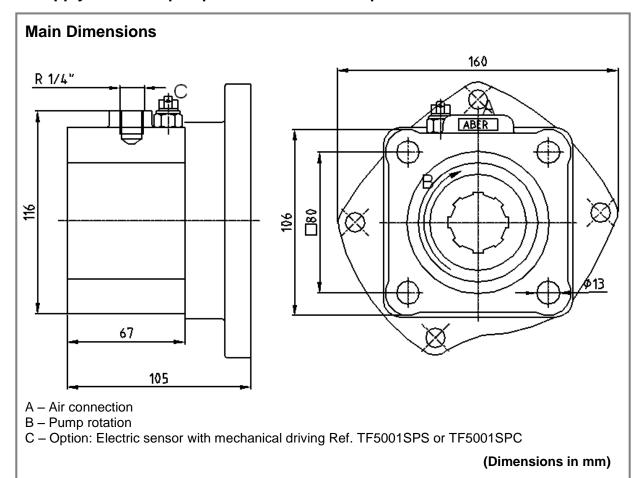

## **Power Take Offs**

Ref. TF5001SP

Relation 1:1

**VOLVO** R50; R51; R52; SR52

## To apply with Gear pumps or with Piston Pumps

| Main Data                                   |               |
|---------------------------------------------|---------------|
| Continuous Torque (Nm)                      | 300           |
| Intermittent Torque (Nm)                    | 420           |
| Power (at 1000 rpm)                         | 42 cv / 32 kW |
| Mounting Position                           | Up            |
| Pump Rotation                               | Left Hand     |
| Weight (kg)                                 | 5,8           |
| PTO internal ratio                          | 1:1           |
| Indicative ratio from motor to PTO's output |               |
| R50 ; R51 ; R52 ; SR 52 1 : 0.576           |               |