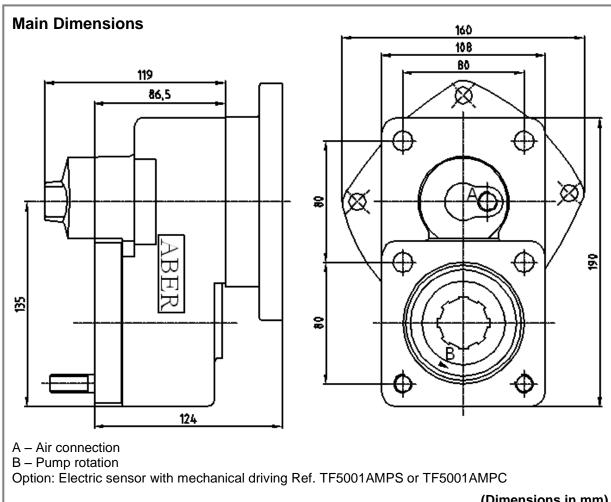

## To apply with Gear pumps or with Piston Pumps

(Dimensions in mm)

Ref. TF5001AMP

| Main Data                                   |               |
|---------------------------------------------|---------------|
| Continuous Torque (Nm)                      | 300           |
| Intermittent Torque (Nm)                    | 420           |
| Power (at 1000 rpm)                         | 42 cv / 32 kW |
| Mounting Position                           | Rear          |
| Pump Rotation                               | Right Hand    |
| Weight (kg)                                 | 9,3           |
| PTO internal ratio                          | 1:1,32        |
| Indicative ratio from motor to PTO's output |               |
| R50 ; R51 ; R52 ; SR 52 1 : 0.760           |               |