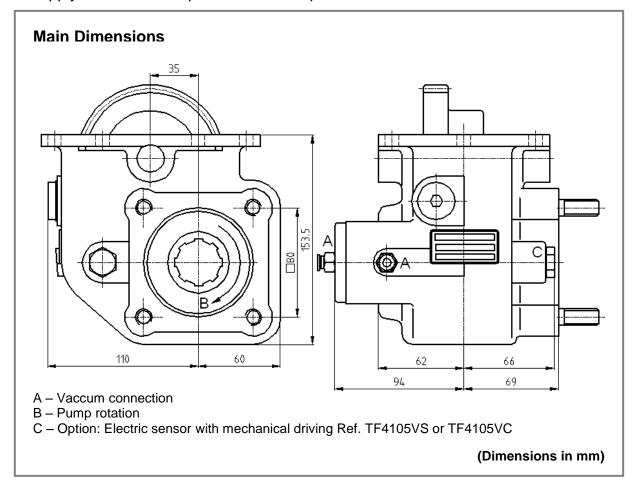

## **POWER TAKE OFFS**

Ref. TF4105V

**ZF** 6S-420 ; MO37S6 Vacuum Control

## To apply with Gear Pumps or Piston Pumps



| Main Data                                   |               |
|---------------------------------------------|---------------|
| Continuous Torque (Nm)                      | 300           |
| Intermittent Torque (Nm)                    | 420           |
| Power (at 1000 rpm)                         | 42 cv / 32 kW |
| Mounting Position                           | Left          |
| Pump Rotation                               | Left Hand     |
| Weight (kg)                                 | 12            |
| PTO internal ratio                          | 1:1,391       |
| Indicative ratio from motor to PTO's output | 1:1,043       |

ABER is constantly engaged in improving its products and, therefore, reserves itself the right to modify without any further notice the characteristics shown