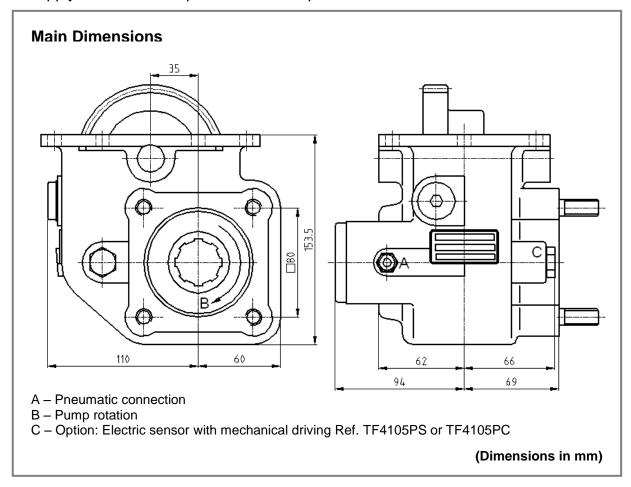

## **POWER TAKE OFFS**

Ref. TF4105P

ZF 6S-420; MO37S6 Pneumatic Control

## To apply with Gear Pumps or Piston Pumps

| Main Data                                   |               |
|---------------------------------------------|---------------|
| Continuous Torque (Nm)                      | 300           |
| Intermittent Torque (Nm)                    | 420           |
| Power (at 1000 rpm)                         | 42 cv / 32 kW |
| Mounting Position                           | Left          |
| Pump Rotation                               | Left Hand     |
| Weight (kg)                                 | 12            |
| PTO internal ratio                          | 1:1,391       |
| Indicative ratio from motor to PTO's output | 1:1,043       |