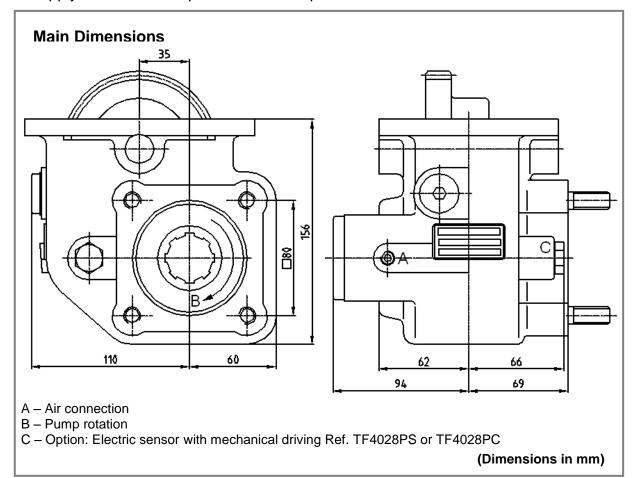

## **POWER TAKE OFFS**

Ref. TF4028P

ZF S5-42/6.56

## To apply with Gear Pumps or Piston Pumps

| Main Data                                   |               |
|---------------------------------------------|---------------|
| Continuous Torque (Nm)                      | 300           |
| Intermittent Torque (Nm)                    | 420           |
| Power (at 1000 rpm)                         | 42 cv / 32 kW |
| Mounting Position                           | Left          |
| Pump Rotation                               | Left Hand     |
| Weight (kg)                                 | 12            |
| PTO internal ratio                          | 1:1,36        |
| Indicative ratio from motor to PTO's output |               |