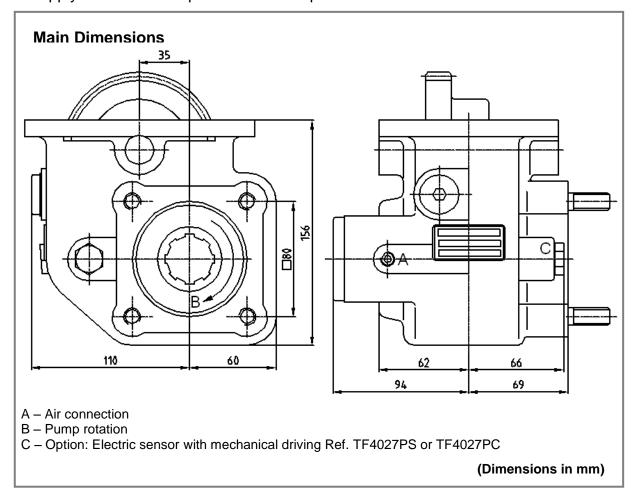

## **POWER TAKE OFFS**

Ref. TF4027P

ZF S5-42/7.55

## To apply with Gear Pumps or Piston Pumps

| Main Data                                   |               |
|---------------------------------------------|---------------|
| Continuous Torque (Nm)                      | 300           |
| Intermittent Torque (Nm)                    | 420           |
| Power (at 1000 rpm)                         | 42 cv / 32 kW |
| Mounting Position                           | Left          |
| Pump Rotation                               | Left Hand     |
| Weight (kg)                                 | 12            |
| PTO internal ratio                          | 1:1,33        |
| Indicative ratio from motor to PTO's output | 1:1           |