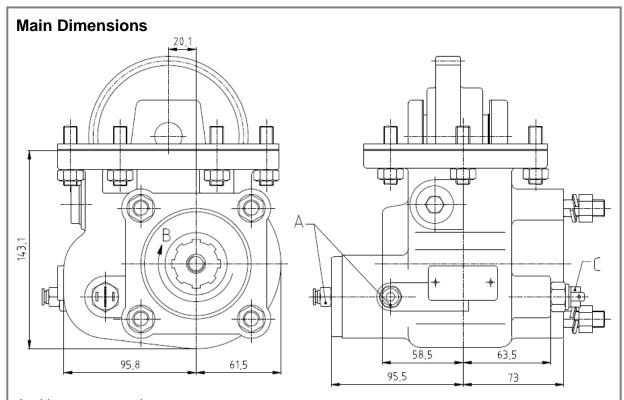

## **Power Take Offs**

Ref. TF3003V

ISUZU MSA 5G; MSA 5P Vacuum Control

- A Vacuum connection
- B Pump rotation
- C Option: Electric sensor with mechanical driving Ref. TF3003VS or TF3003VC

(Dimensions in mm)