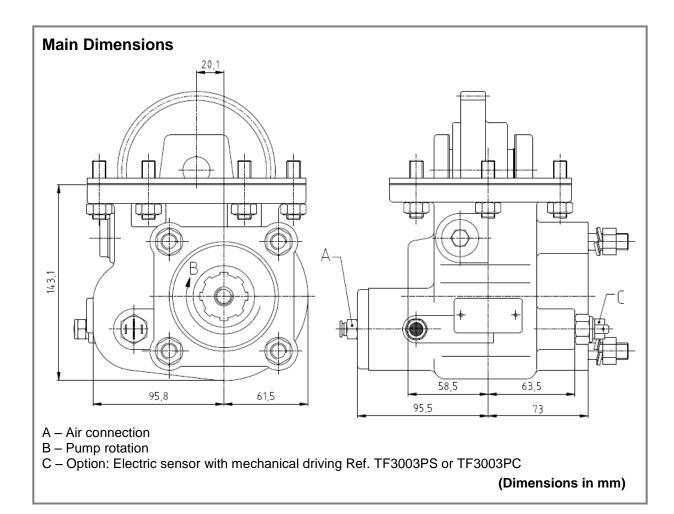

ISUZU

MSA 5G ; MSA 5P Pneumatic Control



| Main Data                                   |                 |
|---------------------------------------------|-----------------|
| Continuous Torque (Nm)                      | 300             |
| Intermittent Torque (Nm)                    | 420             |
| Power (at 1000 r.p.m)                       | 42 C.V. / 32 Kw |
| Mounting Position                           | Left            |
| Pump Rotation                               | Left Hand       |
| Weight (Kg)                                 | 11              |
| PTO internal ratio                          | 1:1,19          |
| Indicative ratio from motor to PTO's output |                 |

ABER is constantly engaged in improving its products and, therefore, reserves itself the right to modify without any further notice the c