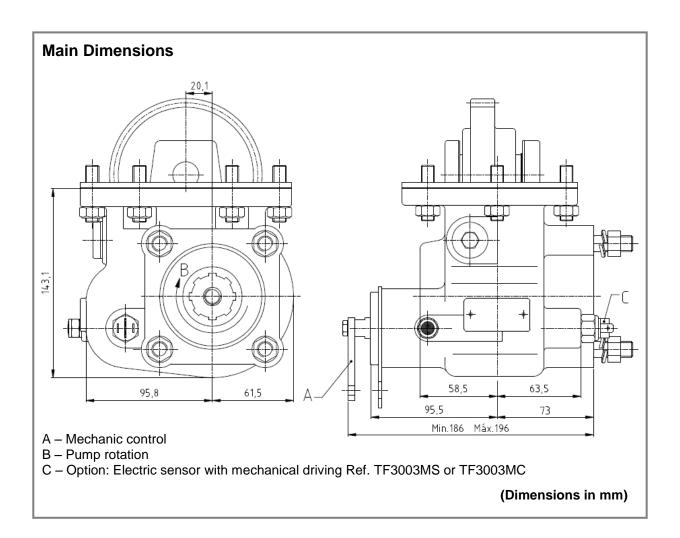

## **Power Take Offs**

Ref. TF3003M

ISUZU

MSA 5G; MSA 5P Mechanic Control

| Main Data                                   |                 |
|---------------------------------------------|-----------------|
| Continuous Torque (Nm)                      | 300             |
| Intermittent Torque (Nm)                    | 420             |
| Power (at 1000 r.p.m)                       | 42 C.V. / 32 Kw |
| Mounting Position                           | Left            |
| Pump Rotation                               | Left Hand       |
| Weight (Kg)                                 | 11.5            |
| PTO internal ratio                          | 1:1,19          |
| Indicative ratio from motor to PTO's output |                 |