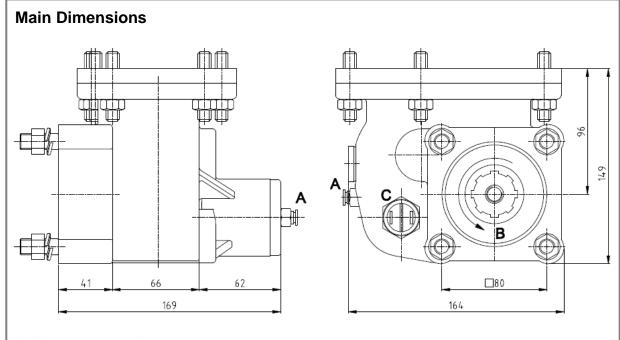

## To apply with Gear Pumps or Piston Pumps

- A Vacuum connection
- B Pump rotation
- C Option: Electric sensor with mechanical driving Ref. TF2007AVS or TF2007AVC

(Dimensions in mm)

| Main Data                                   |               |
|---------------------------------------------|---------------|
| Continuous Torque (Nm)                      | 150           |
| Intermittent Torque (Nm)                    | 210           |
| Power (at 1000 rpm)                         | 21 cv / 16 kW |
| Mounting Position                           | Left          |
| Pump Rotation                               | Right Hand    |
| Weight (kg)                                 | 5,3           |
| PTO internal ratio                          | 1:0,91        |
| Indicative ratio from motor to PTO's output | 1:0,43        |