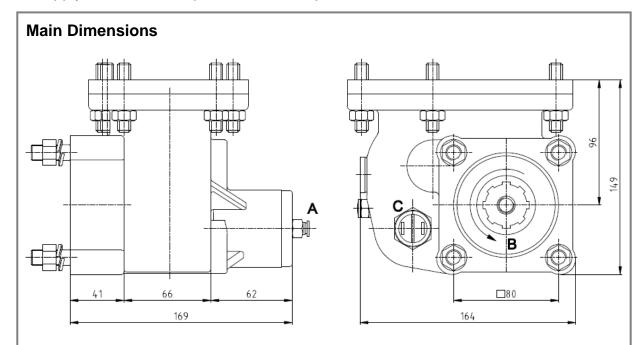

## To apply with Gear Pumps or Piston Pumps

- A Air connection
- B Pump rotation
- C Option: Electric sensor with mechanical driving Ref. TF2007APS or TF2007APC

(Dimensions in mm)

| Main Data                                   |               |
|---------------------------------------------|---------------|
| Continuous Torque (Nm)                      | 150           |
| Intermittent Torque (Nm)                    | 210           |
| Power (at 1000 rpm)                         | 21 cv / 16 kW |
| Mounting Position                           | Left          |
| Pump Rotation                               | Right Hand    |
| Weight (kg)                                 | 5,3           |
| PTO internal ratio                          | 1:0,91        |
| Indicative ratio from motor to PTO's output | 1:0,43        |