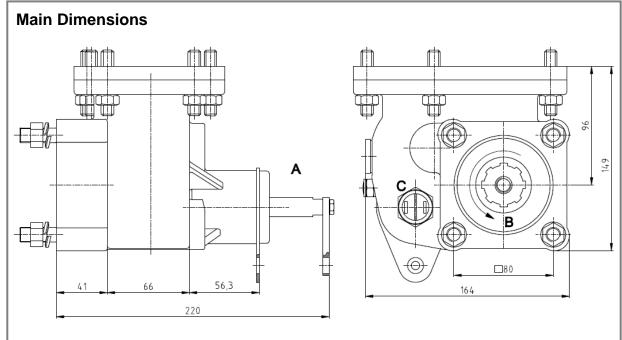

## To apply with Gear Pumps or Piston Pumps

- A Mechanic control
- B Pump rotation
- C Option: Electric sensor with mechanical driving Ref. TF2007AMS or TF2007AMC

(Dimensions in mm)

| Main Data                                   |               |
|---------------------------------------------|---------------|
| Continuous Torque (Nm)                      | 150           |
| Intermittent Torque (Nm)                    | 210           |
| Power (at 1000 rpm)                         | 21 cv / 16 kW |
| Mounting Position                           | Left          |
| Pump Rotation                               | Right Hand    |
| Weight (kg)                                 | 5,8           |
| PTO internal ratio                          | 1:0,91        |
| Indicative ratio from motor to PTO's output | 1:0,43        |