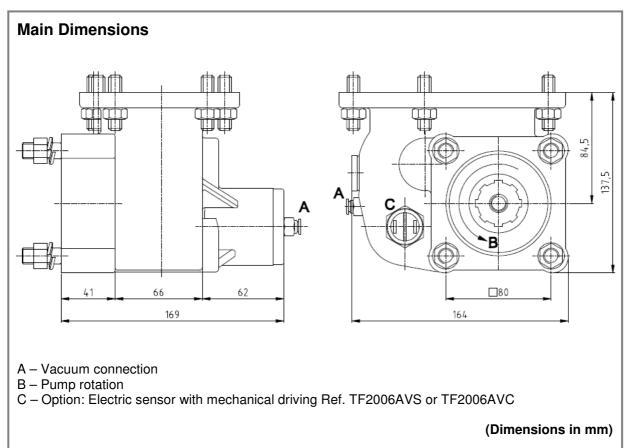

CANTER

MO27S5 ; MO38S5 ; MO38S6 Vacuum Control

To apply with Gear Pumps or Piston Pumps



| Main Data                                   |               |
|---------------------------------------------|---------------|
| Máx. Torque (Nm)                            | 200           |
| Power (at 1000 rpm)                         | 28 cv / 21 kW |
| Power (at 1500 rpm)                         | 42 cv / 32 kW |
| Mounting Position                           | Left          |
| Pump Rotation                               | Right Hand    |
| Weight (kg)                                 | 5             |
| PTO internal ratio                          | 1:0,90        |
| Indicative ratio from motor to PTO's output |               |
| MO27S5                                      | 1:0475        |
| MO38S5 ; MO38S6 MT                          | 1:0418        |
| MO38S5 ; MO38S6 AMT