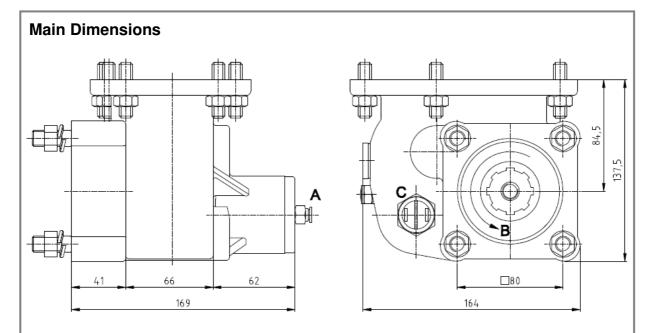

## **Power Take Offs**

Ref. TF2006AP

**CANTER** 

MO27S5; MO38S5; MO38S6 Pneumatic Control

## To apply with Gear Pumps or Piston Pumps

- A Air connection
- B Pump rotation
- C Option: Electric sensor with mechanical driving Ref. TF2006APS or TF2006APC

(Dimensions in mm)

| Main Data                                   |               |
|---------------------------------------------|---------------|
| Máx. Torque (Nm)                            | 200           |
| Power (at 1000 rpm)                         | 28 cv / 21 kW |
| Power (at 1500 rpm)                         | 42 cv / 32 kW |
| Mounting Position                           | Left          |
| Pump Rotation                               | Right Hand    |
| Weight (kg)                                 | 5             |
| PTO internal ratio                          | 1:0,90        |
| Indicative ratio from motor to PTO's output |               |
| MO27S5                                      | 1:0475        |
| MO38S5 ; MO38S6 MT                          | 1:0418        |
| MO38S5 ; MO38S6 AMT                         | 1:0,426       |