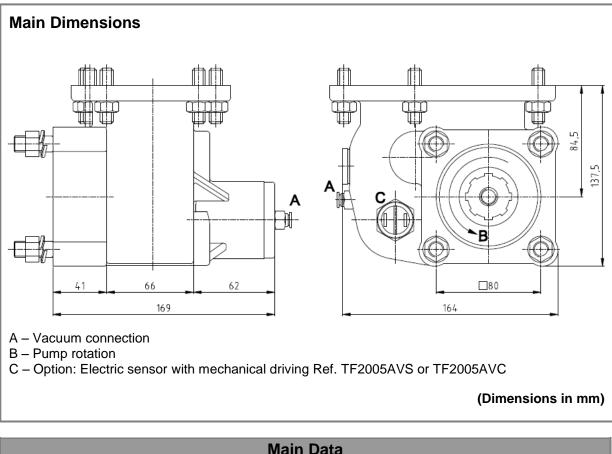

## To apply with Gear Pumps or Piston Pumps

| Main Data                                   |               |
|---------------------------------------------|---------------|
| Continuous Torque (Nm)                      | 150           |
| Intermittent Torque (Nm)                    | 210           |
| Power (at 1000 rpm)                         | 21 cv / 16 kW |
| Mounting Position                           | Left          |
| Pump Rotation                               | Right Hand    |
| Weight (kg)                                 | 5             |
| PTO internal ratio                          | 1:1,11        |
| Indicative ratio from motor to PTO's output |               |