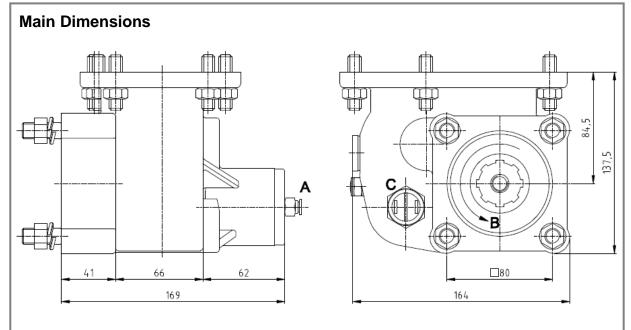

## To apply with Gear Pumps or Piston Pumps

- A Air connection
- B Pump rotation
- C Option: Electric sensor with mechanical driving Ref. TF2005APS or TF2005APC

(Dimensions in mm)

| Main Data                                   |               |
|---------------------------------------------|---------------|
| Continuous Torque (Nm)                      | 150           |
| Intermittent Torque (Nm)                    | 210           |
| Power (at 1000 rpm)                         | 21 cv / 16 kW |
| Mounting Position                           | Left          |
| Pump Rotation                               | Right Hand    |
| Weight (kg)                                 | 5             |
| PTO internal ratio                          | 1:1,11        |
| Indicative ratio from motor to PTO's output |               |