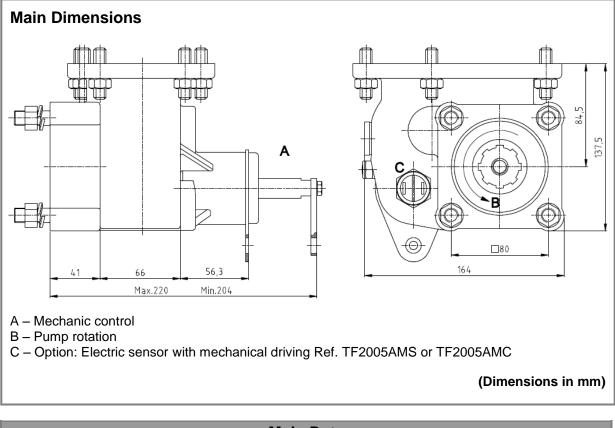

CANTER

MO40S5 Mechanic Control

## To apply with Gear Pumps or Piston Pumps

| Main Data                                   |               |
|---------------------------------------------|---------------|
| Continuous Torque (Nm)                      | 150           |
| Intermittent Torque (Nm)                    | 210           |
| Power (at 1000 rpm)                         | 21 cv / 16 kW |
| Mounting Position                           | Left          |
| Pump Rotation                               | Right Hand    |
| Weight (kg)                                 | 5,5           |
| PTO internal ratio                          | 1:1,11        |
| Indicative ratio from motor to PTO's output |               |