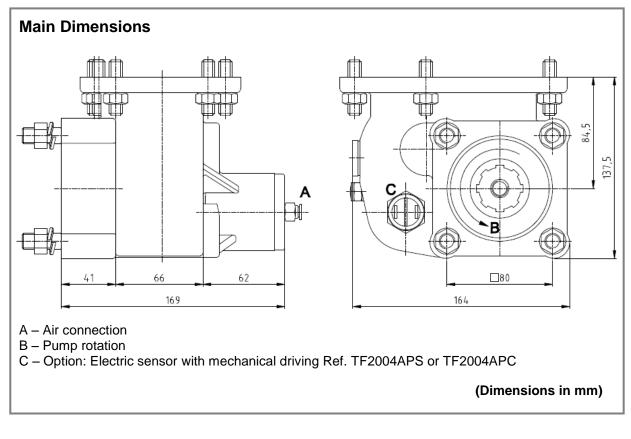

CANTER

MO25S5 Pneumatic Control

## To apply with Gear Pumps or Piston Pumps

| Main Data                                   |               |
|---------------------------------------------|---------------|
| Continuous Torque (Nm)                      | 150           |
| Intermittent Torque (Nm)                    | 210           |
| Power (at 1000 rpm)                         | 21 cv / 16 kW |
| Mounting Position                           | Left          |
| Pump Rotation                               | Right Hand    |
| Weight (kg)                                 | 5             |
| PTO internal ratio                          | 1:0,91        |
| Indicative ratio from motor to PTO's output | 1:0,43        |