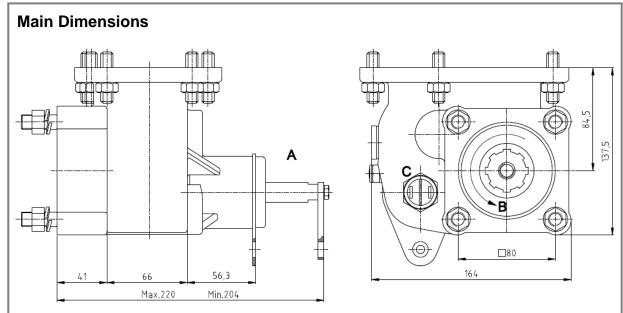

## **Power Take Offs**

Ref. TF2004AM

**CANTER** 

MO25S5 Mechanic Control

## To apply with Gear Pumps or Piston Pumps

- A Mechanic control
- B Pump rotation
- C Option: Electric sensor with mechanical driving Ref. TF2004AMS or TF2004AMC

(Dimensions in mm)

| Main Data                                   |               |
|---------------------------------------------|---------------|
| Continuous Torque (Nm)                      | 150           |
| Intermittent Torque (Nm)                    | 210           |
| Power (at 1000 rpm)                         | 21 cv / 16 kW |
| Mounting Position                           | Left          |
| Pump Rotation                               | Right Hand    |
| Weight (kg)                                 | 5,5           |
| PTO internal ratio                          | 1:0,91        |
| Indicative ratio from motor to PTO's output | 1:0,43        |