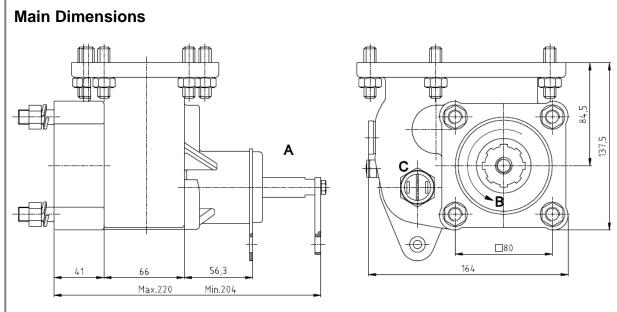

## To apply with Gear Pumps or Piston Pumps

- A Mechanic control
- B Pump rotation
- C Option: Electric sensor with mechanical driving Ref. TF2003AMS or TF2003AMC

(Dimensions in mm)

| Main Data                                   |               |
|---------------------------------------------|---------------|
| Continuous Torque (Nm)                      | 150           |
| Intermittent Torque (Nm)                    | 210           |
| Power (at 1000 rpm)                         | 21 cv / 16 kW |
| Mounting Position                           | Left          |
| Pump Rotation                               | Right Hand    |
| Weight (kg)                                 | 5,5           |
| PTO internal ratio                          | 1:0,91        |
| Indicative ratio from motor to PTO's output | 1:0,43        |