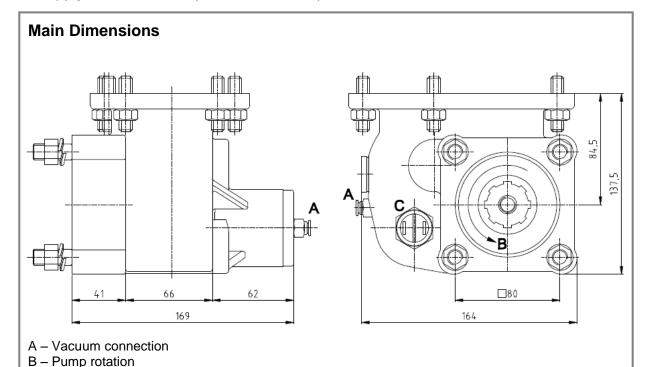

## **Power Take Offs**

Ref. TF2002AV

(Dimensions in mm)

CANTER

MO15S5 Vaccum Control

## To apply with Gear Pumps or Piston Pumps

**Main Data Continuous Torque (Nm)** 150 **Intermittent Torque (Nm)** 210 Power (at 1000 rpm) 21 cv / 16 kW **Mounting Position** Left **Pump Rotation Right Hand** Weight (kg) PTO internal ratio 1:0,88 Indicative ratio from motor to PTO's output 1:0,43

C - Option: Electric sensor with mechanical driving Ref. TF2002AVS or TF2002AVC

ABER is constantly engaged in improving its products and, therefore, reserves itself the right to modify without any further notice the characteristics shown. The gear boxes are in constant change; therefore, ABER is not to be held responsible for any damage resulting from wrong application or application of outdated material