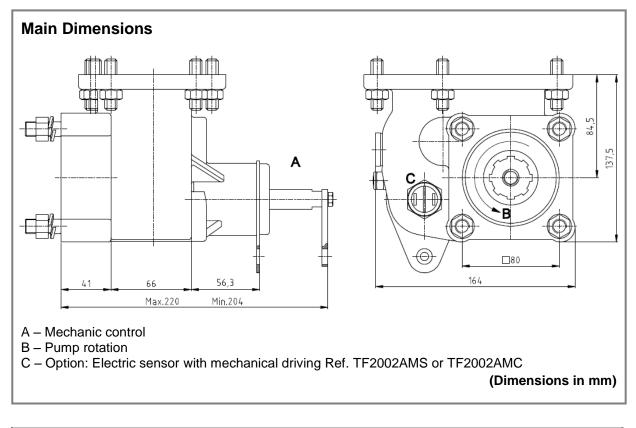

CANTER

MO15S5 Mechanic Control

## To apply with Gear Pumps or Piston Pumps

| Main Data                                   |               |
|---------------------------------------------|---------------|
| Continuous Torque (Nm)                      | 150           |
| Intermittent Torque (Nm)                    | 210           |
| Power (at 1000 rpm)                         | 21 cv / 16 kW |
| Mounting Position                           | Left          |
| Pump Rotation                               | Right Hand    |
| Weight (kg)                                 | 5,5           |
| PTO internal ratio                          | 1:0,88        |
| Indicative ratio from motor to PTO's output | 1:0,43        |