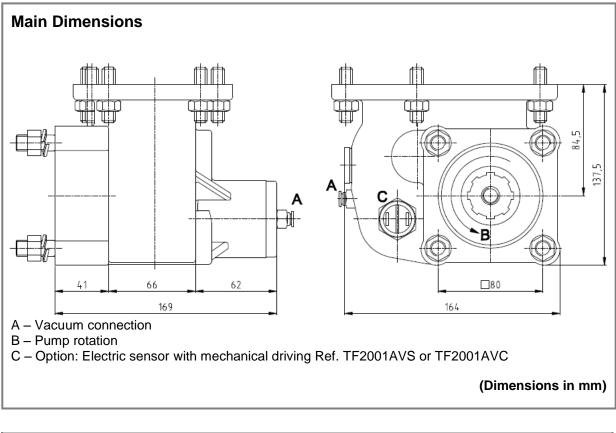

CANTER

M2-S5 ; M3-S5 Vaccum Control

## To apply with Gear Pumps or Piston Pumps



| Main Data                                   |               |
|---------------------------------------------|---------------|
| Continuous Torque (Nm)                      | 150           |
| Intermittent Torque (Nm)                    | 210           |
| Power (at 1000 rpm)                         | 21 cv / 16 kW |
| Mounting Position                           | Left          |
| Pump Rotation                               | Right Hand    |
| Weight (kg)                                 | 5             |
| PTO internal ratio                          | 1:1           |
| Indicative ratio from motor to PTO's output |               |

ABER is constantly engaged in improving its products and, therefore, reserves itself the right to modify without any further notice the characteristics shown