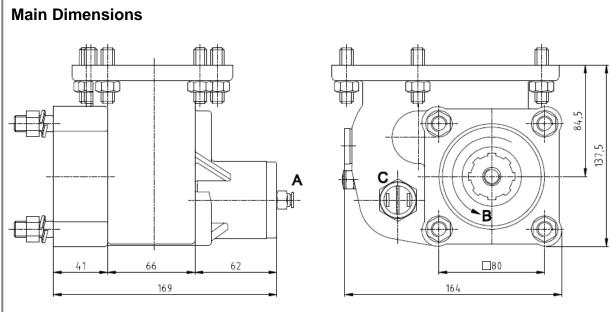

## To apply with Gear Pumps or Piston Pumps

A - Air connection

B - Pump rotation

C - Option: Electric sensor with mechanical driving Ref. TF2001APS or TF2001APC

(Dimensions in mm)

| Main Data                                   |               |
|---------------------------------------------|---------------|
| Continuous Torque (Nm)                      | 150           |
| Intermittent Torque (Nm)                    | 210           |
| Power (at 1000 rpm)                         | 21 cv / 16 kW |
| Mounting Position                           | Left          |
| Pump Rotation                               | Right Hand    |
| Weight (kg)                                 | 5             |
| PTO internal ratio                          | 1:1           |
| Indicative ratio from motor to PTO's output |               |