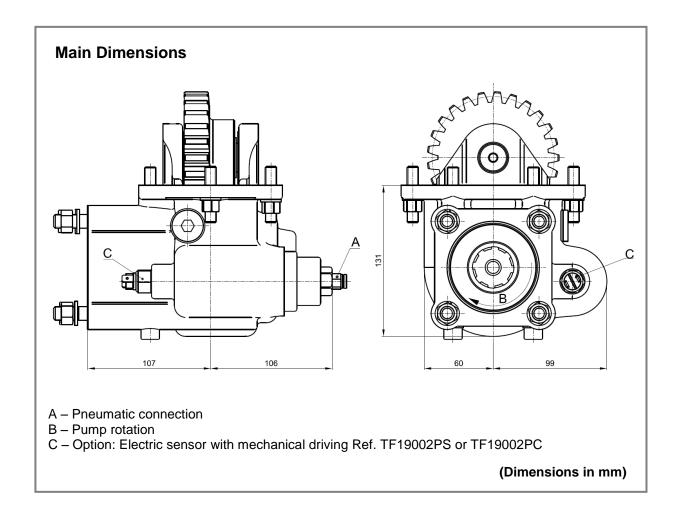

## **Power Take Offs**

Ref. TF19002P

MAZ 236 ISO7653

| Main Data                                   |                 |
|---------------------------------------------|-----------------|
| Continuous Torque (Nm)                      | 320             |
| Intermittent Torque (Nm)                    | 400             |
| Power (at 1000 r.p.m)                       | 48 C.V. / 35 kW |
| Mounting Position                           | Right           |
| Pump Rotation                               | Left Hand       |
| Weight (Kg)                                 | 9               |
| PTO internal ratio                          | 1:1,32          |
| Indicative ratio from motor to PTO's output |                 |
| Maz 236 1 : 0.900                           |                 |