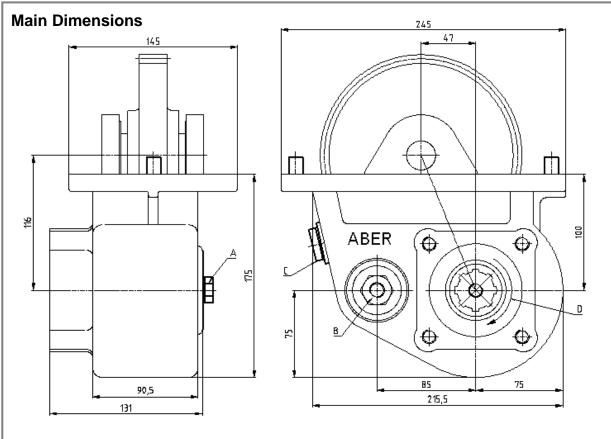

## **Power Take Offs**

Ref. TF14003P

**RENAULT** 

B9.150; B18.150

A - Option: Electric sensor with mechanical driving Ref. TF14003PS or TF14003PC

B – Air connection

C - Backlash check plug

D - Pump rotation

(Dimensions in mm)

| Main Data                                   |          |               |
|---------------------------------------------|----------|---------------|
| Continuous Torque (Nm)                      |          | 380           |
| Intermittent Torque (Nm)                    |          | 530           |
| Power (at 1000 rpm)                         |          | 53 cv / 39 kW |
| Mounting Position                           |          | Right         |
| Pump Rotation                               |          | Left Hand     |
| Weight (kg)                                 |          | 19            |
| PTO internal ratio                          |          | 1:1,56        |
| Indicative ratio from motor to PTO's output |          |               |
| B9.150                                      | 1 : 1.26 |               |
| B18 Normal                                  |          |               |
| B18 High                                    | 1 : 1.46 |               |