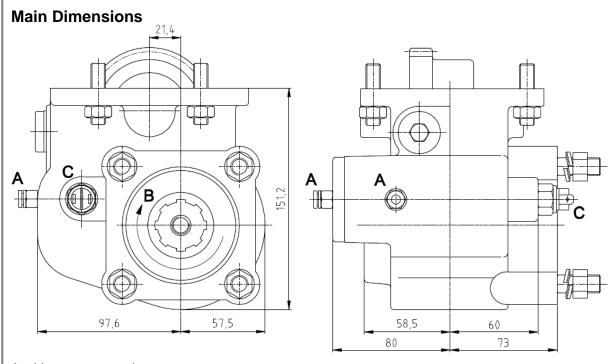

## To apply with Gear Pumps or Piston Pumps

- A Vacuum connection
- B Pump rotation
- C Option: Electric sensor with mechanical driving Ref. TF12001VS or TF12001VC

(Dimensions in mm)

| Main Data                                   |               |
|---------------------------------------------|---------------|
| Continuous Torque (Nm)                      | 300           |
| Intermittent Torque (Nm)                    | 420           |
| Power (at 1000 rpm)                         | 42 cv / 32 kW |
| Mounting Position                           | Left          |
| Pump Rotation                               | Left Hand     |
| Weight (kg)                                 | 6.5           |
| PTO internal ratio                          | 1:1,13        |
| Indicative ratio from motor to PTO's output |               |