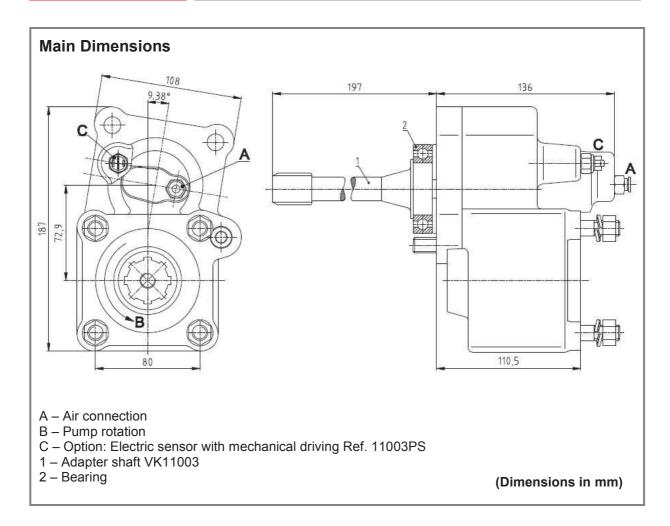

## Power Take Offs Relation 1:1,35

Ref. TF11003P

**IVECO** 2870.9

| Main Data                |                 |
|--------------------------|-----------------|
| Continuous Torque (Nm)   | 300             |
| Intermittent Torque (Nm) | 420             |
| Power (at 1000 r.p.m)    | 42 C.V. / 32 Kw |
| Mounting Position        | Rear            |
| Pump Rotation            | Right Hand      |
| Weight (Kg)              | 11              |
| Engine to PTO ratio      | 1:0.97          |