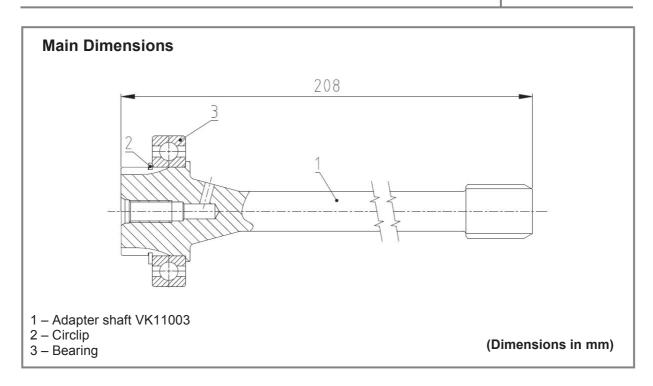

## ADAPTER KIT TO POWER TAKE OFFS IVECO

2870.9

Ref. VK11003

| Main Data                |                 |
|--------------------------|-----------------|
| Continuous Torque (Nm)   | 300             |
| Intermittent Torque (Nm) | 420             |
| Power (at 1000 r.p.m)    | 42 H.P. / 32 Kw |
| Weight (Kg)              | 0,9             |
| Engine to PTO ratio      | 1:0.72          |