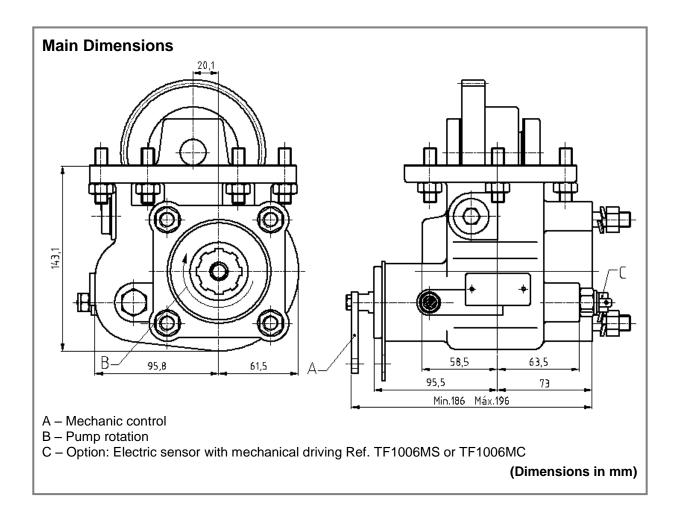

| Main Data                                   |               |
|---------------------------------------------|---------------|
| Continuous Torque (Nm)                      | 300           |
| Intermittent Torque (Nm)                    | 420           |
| Power (at 1000 rpm)                         | 42 cv / 32 kW |
| Mounting Position                           | Left          |
| Pump Rotation                               | Left Hand     |
| Weight (kg)                                 | 14            |
| PTO internal ratio                          | 1:1,16        |
| Indicative ratio from motor to PTO's output | 1:0,76        |

ABER is constantly engaged in improving its products and, therefore, reserves itself the right to modify without any further notice the characteristics shown