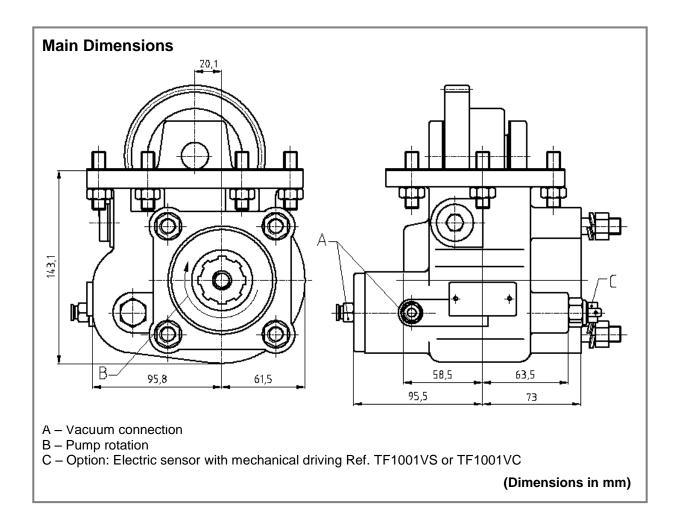

| Main Data                                   |               |
|---------------------------------------------|---------------|
| Continuous Torque (Nm)                      | 300           |
| Intermittent Torque (Nm)                    | 420           |
| Power (at 1000 rpm)                         | 42 cv / 32 kW |
| Mounting Position                           | Left          |
| Pump Rotation                               | Left Hand     |
| Weight (kg)                                 | 13            |
| PTO internal ratio                          | 1:1,13        |
| Indicative ratio from motor to PTO's output | 1:0,63        |

ABER is constantly engaged in improving its products and, therefore, reserves itself the right to modify without any further notice the characteristics shown