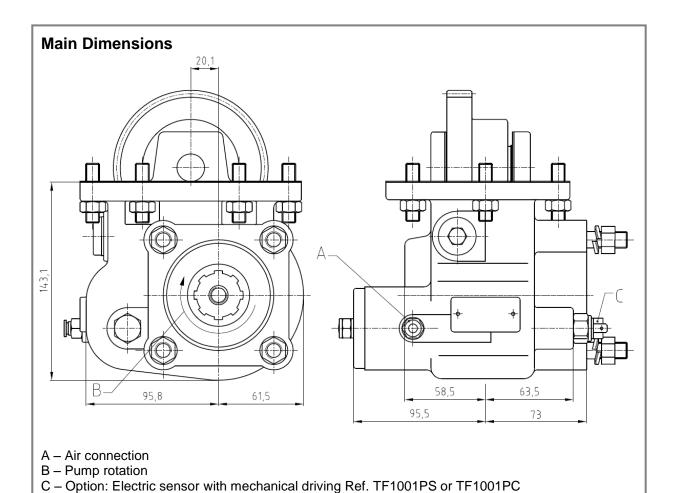

## **Power Take Offs**

Ref. TF1001P

(Dimensions in mm)

**TOYOTA** 

M150; M153; M155 Pneumatic Control

| Main Data                                   |               |
|---------------------------------------------|---------------|
| Continuous Torque (Nm)                      | 300           |
| Intermittent Torque (Nm)                    | 420           |
| Power (at 1000 rpm)                         | 42 cv / 32 kW |
| Mounting Position                           | Left          |
| Pump Rotation                               | Left Hand     |
| Weight (kg)                                 | 13            |
| PTO internal ratio                          | 1:1,13        |
| Indicative ratio from motor to PTO's output | 1:0,63        |