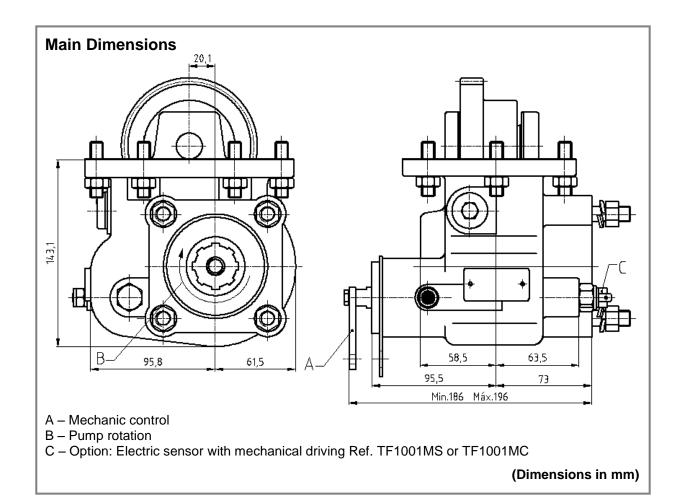

## **Power Take Offs**

Ref. TF1001M

**TOYOTA** 

M150; M153; M155 Mechanic Control

| Main Data                                   |               |
|---------------------------------------------|---------------|
| Continuous Torque (Nm)                      | 300           |
| Intermittent Torque (Nm)                    | 420           |
| Power (at 1000 rpm)                         | 42 cv / 32 kW |
| Mounting Position                           | Left          |
| Pump Rotation                               | Left Hand     |
| Weight (kg)                                 | 13.5          |
| PTO internal ratio                          | 1:1,13        |
| Indicative ratio from motor to PTO's output | 1:0,63        |