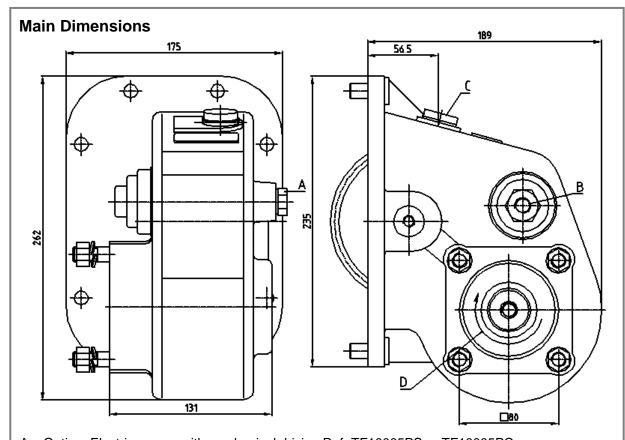

## **Power Take Offs**

GR801

Ref. TF10005P

**SCANIA** 

- A Option: Electric sensor with mechanical driving Ref. TF10005PS or TF10005PC
- B Air connection
- C Backlash check plug
- D Pump rotation

(Dimensions in mm)